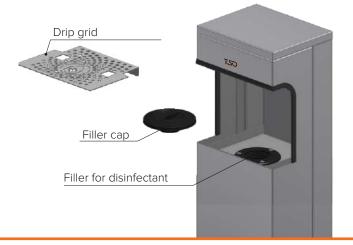

#### REFILLING THE CONTAINER WITH LIQUID:

Due to easy access to the container, you will quickly refill it with disinfectant. This requires:

- turn off the power at the dispenser stand;
- remove the drip grid;
- unscrew the filler cap;
- carefully refill with the appropriate liquid to the top mark on the liquid level control inspection window.