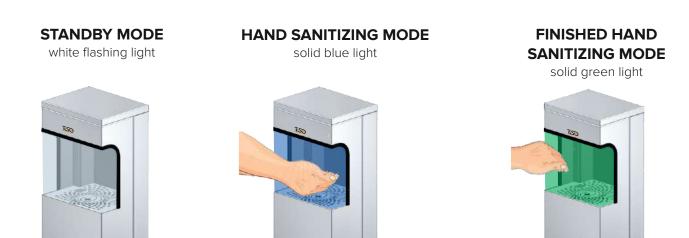

#### **USER-FRIENDLY OPERATION PRINCIPLE OF TISO HAND SANITIZER STAND**

The sensor registers when your hands are approaching the dispenser area and automatically activates the flow of liquid. If infrared sensor no longer detects movement, the dispenser will operate once and switch into standby mode, which is confirmed by white flashing light. The dispenser will be ready for use once the sensor detects the light gap again. This increases cost efficiency as it will not operate if any object comes into sensor area.