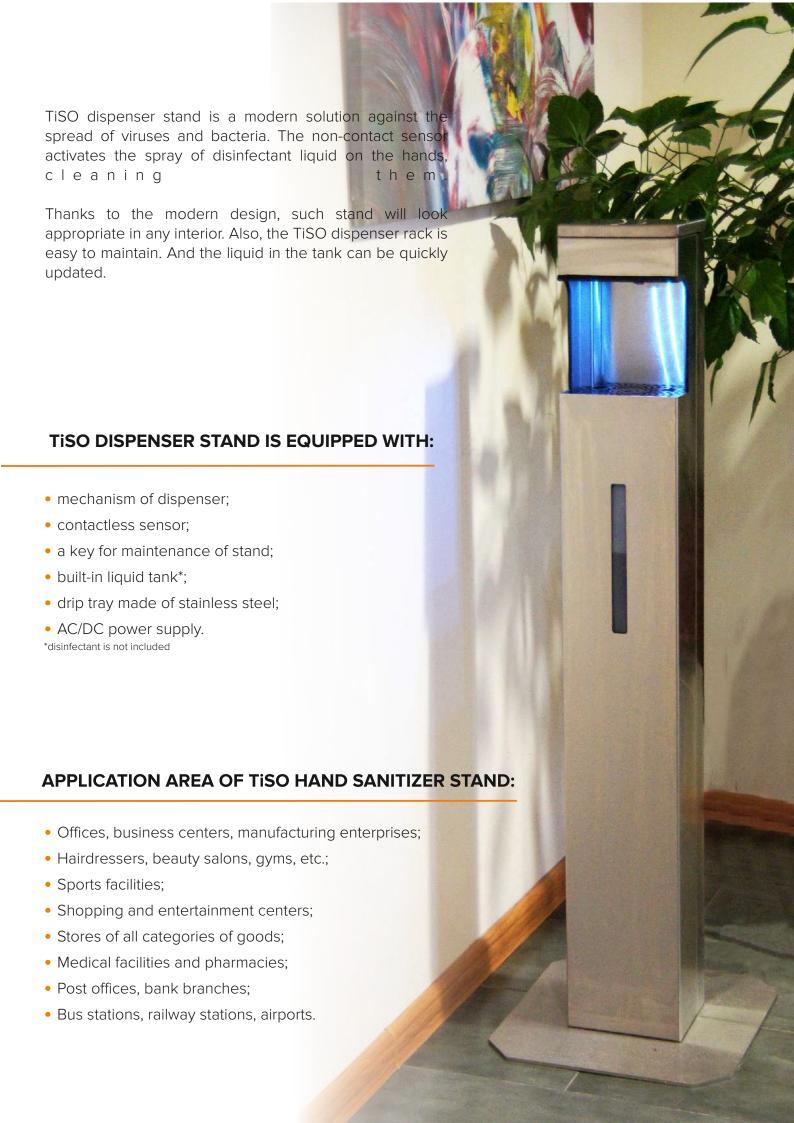

## TISO TOUCHLESS AUTOMATIC DISPENSER STAND IS THE BEST WAY TO PREVENT THE SPREAD OF VIRUSES AND BACTERIA.

### ADVANTAGES OF TISO DISPENSER STAND FOR HAND SANITISER:

Single dose adjustment from 0.5s to 6s / from 0.3ml to 4ml

Finely-dispersed spray provides cover all surfaces of hands

Touchless sensor (IR sensor) instant operation when raising hands

#### Ergonomics

all design elements placed for maximum comfort work with equipment, including a simple refilling

Safe touchless use preventing the spread of germs by touching

#### Portability

easy installation and use of product

RGB LED indicator light of the operating mode warning light notifies the user of the disinfection mode

Robust anti-vandal construction stainless steel AISI 304 / steel painted in any RAL color