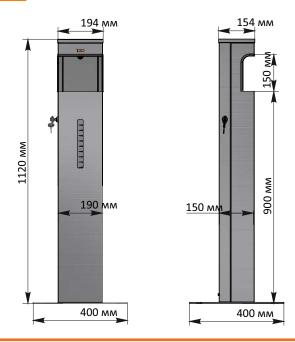

#### **TECHNICAL SPECIFICATIONS OF HAND SANITIZER STAND**

| Type of liquid                       | non-viscous liquid                                     |         |         |        |      |
|--------------------------------------|--------------------------------------------------------|---------|---------|--------|------|
| Type of control                      | automatic, touchless                                   |         |         |        |      |
| Volume                               | 2 000 ml                                               |         |         |        |      |
| Sensing distance                     | <= 150 mm                                              |         |         |        |      |
| Average liquid supply                | adjusted                                               |         |         |        |      |
| - liquid dispensing time             | 0,5 s                                                  | 1 s     | 2,5 s   | 4 s    | 6 s  |
| - liquid dosage                      | 0,33 ml                                                | 0,66 ml | 1,66 ml | 2,6 ml | 4 ml |
| Average liquid consumption           | 6000 doses                                             |         |         |        |      |
| Power supply:                        | 100 ~ 240 V<br>12 V / 1 À<br><=12 W                    |         |         |        |      |
| Ingress Protection                   | IP41                                                   |         |         |        |      |
| Light indication                     | RGB LED Backlighting                                   |         |         |        |      |
| Installation type of stand-dispenser | floor-mounted                                          |         |         |        |      |
| Material and housing                 | - brushed SS AISI 304<br>- powder coated in RAL colour |         |         |        |      |
| Dispenser zone height                | 900 mm                                                 |         |         |        |      |
| Item dimensions (HxLxW)              | 1120 ×154 ×194 mm                                      |         |         |        |      |
| Overall size of a stand basis (LxW)  | 400 x 400 mm                                           |         |         |        |      |
| Weight                               | <= 16 kg                                               |         |         |        |      |

#### **OVERALL DIMENSIONS**