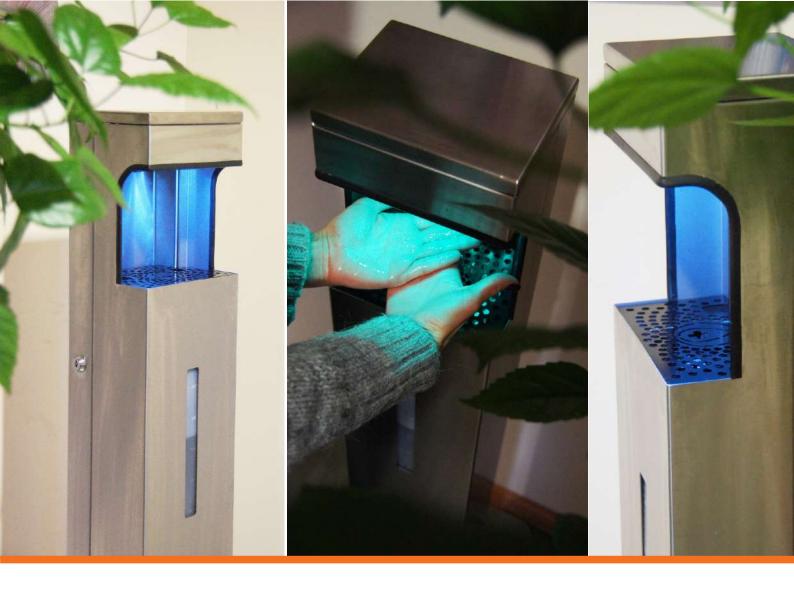

#### **WORK FEATURES OF HAND SANITIZER STAND:**

Due to the finely dispersed spray, all hand surfaces are covered. The touch-free dispenser is equipped with an adjustable time and spray dose limiter. Standard dosage setting is 0.6 milliliters of liquid per 1 second. The product tank can hold 2 liters of liquid.

#### **USER-FRIENDLY OPERATION PRINCIPLE OF TISO HAND SANITIZER STAND**

The sensor registers when your hands are approaching the dispenser area and automatically activates the flow of liquid. If infrared sensor no longer detects movement, the dispenser will operate once and switch into standby mode, which is confirmed by white flashing light. The dispenser will be ready for use once the sensor detects the light gap again. This increases cost efficiency as it will not operate if any object comes into sensor area.